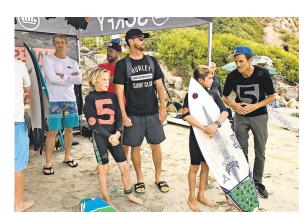

He was a natural leader, going back to his days as a surfer at Huntington Beach High School, from which he graduated in 1988. The Oilers won the national championship that year under

WHEAT, far right, and **Brett** Simpson, center with black T-shirt, offer advice to young surfers in 2017.

Courtesy of Joe Haakenson

first-year coach Andy Verdone, who took notice of Wheat immediately.

"I took over for [coach] Chuck Allen, and Casey was one of the most outspoken leaders of that team," Verdone said. "Casey was a very strong-willed individual, he was a good guy, and he was