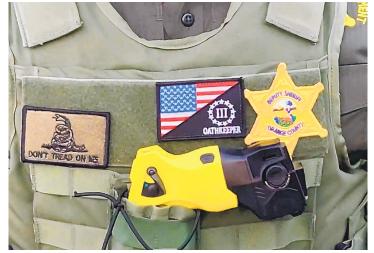

### **BY SARA CARDINE**

Orange County Sheriff's Department officials said Wednesday they were investigating an incident of a deputy who was seen at a demonstration in Costa Mesa Tuesday wearing an unauthorized insignia supporting the Three Percenters, a far-right militia organi-

The matter was brought to the attention of the Los Angeles chapter of the Council on American-Islamic Relations (CAIR-LA), which issued a release providing video footage of a deputy working outside the OC Fairgrounds during a peaceful protest.

Patches on the deputy's protective vest depicted the Gadsen flag - a coiled rattlesnake with the words "Don't Tread on Me" associated with the Tea Party Movement — and an American flag partially covered by the word "Oathkeeper" and a symbol referencing the Three Percenters, a group CAIR officials claim pledges armed resistance against attempts to restrict private gun ownership.

"It is outrageous that a member of a law enforcement organization would be so brazen as to apparently wear a symbol of violence, discord and bigotry on his uniform, especially in the wake of the murder of George Floyd," CAIR-LA Executive Director Hussam Ayloush said Wednesday.