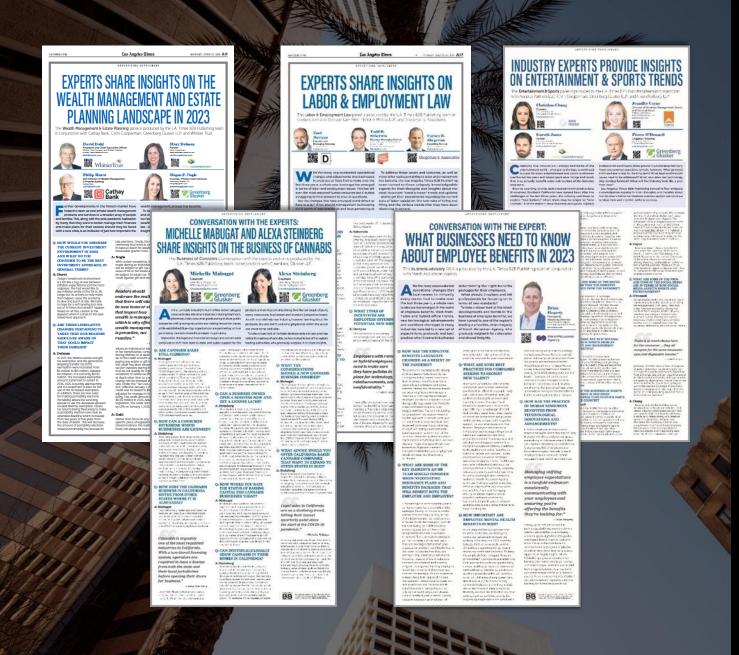

### **Business Magazines**

An insightful series aimed at business leaders, covering major trends and updates, and spotlighting business visionaries driving change across SoCal.

#### Industry Trends & Updates

#### Reach

- SoCal: ~200,000 readers
- National: 39M+ monthly online visitors
- Reaches more people than the LA & OC Business Journals combined
  - 2x higher print circulation (80K vs 39K)

### Details

- Publishes 8x/year, topping\* the Sunday L.A. Times and publishing in the <u>eNewspaper & B2B Publishing site</u>
- Promoted through L.A. Times B2B social channels and our weekly e-newsletter